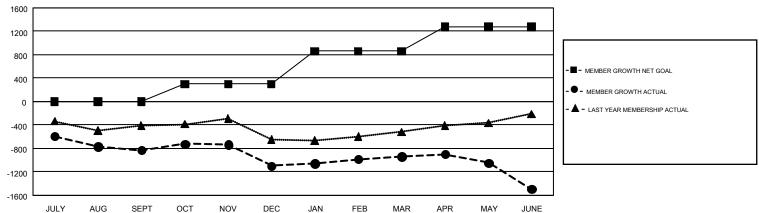

## GMT Constitutional Area 1, Group A

**GMT**: MAHESH CHITNIS

REPORT DOES NOT INCLUDE CLUBS IN UNDISTRICTED AREAS.

| Clubs         |               |             |               | Members               |                           |                         |                                              |  |
|---------------|---------------|-------------|---------------|-----------------------|---------------------------|-------------------------|----------------------------------------------|--|
|               | RESULTS FO    | R 2017-2018 |               | RESULTS FOR 2017-2018 |                           |                         |                                              |  |
| QUARTER       | NEW CLUB GOAL | NEW CLUBS   | DROPPED CLUBS | QUARTER               | MEMBER GROWTH NET<br>GOAL | MEMBER GROWTH<br>ACTUAL | DROPPED MEMBERS ACTUAL (including transfers) |  |
| JULY/AUG/SEPT | 6             | 1           | 5             | JULY/AUG/SEPT         | -5                        | 727                     | 1,411                                        |  |
| OCT/NOV/DEC   | 7             | 3           | 10            | OCT/NOV/DEC           | 302                       | 1,135                   | 1,329                                        |  |
| JAN/FEB/MAR   | 13            | 10          | 5             | JAN/FEB/MAR           | 565                       | 1,284                   | 1,045                                        |  |
| APR/MAY/JUNE  | 21            | 10          | 12            | APR/MAY/JUNE          | 417                       | 1,980                   | 2,420                                        |  |