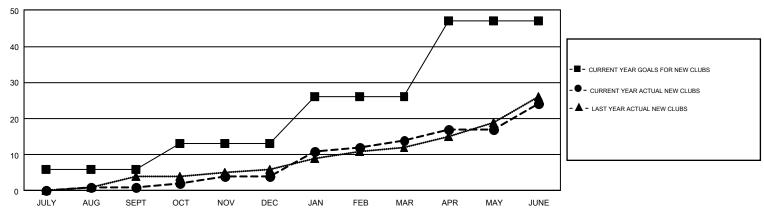

## GOALS AND ACTUAL NEW CLUBS CUMULATIVE

| DROPPED CLUBS: 32              |       | 1,029 CLUBS OF 1,561 ADDED 1 OR<br>MORE NEW MEMBERS | GENDER DISTRIBUTION  MALE 29,001 (65.21%) |                 |   |
|--------------------------------|-------|-----------------------------------------------------|-------------------------------------------|-----------------|---|
| DROPPED MEMBERS                |       |                                                     | FEMALE                                    | 15,469 (34.79%) |   |
| DECEASED                       | 688   | CHCK HERE FOR CHMILLATIVE                           | TOTAL FAMILY UNIT MEMBERS                 |                 | 0 |
| CLUB CANCELLED 261 OTHER 5,253 |       | CLICK HERE FOR CUMULATIVE MEMBERSHIP DATA           | FAMILY MEMBERS PAYING HALF DUES           |                 |   |
|                                |       |                                                     |                                           |                 | 0 |
| TOTAL                          | 6,202 |                                                     |                                           |                 |   |